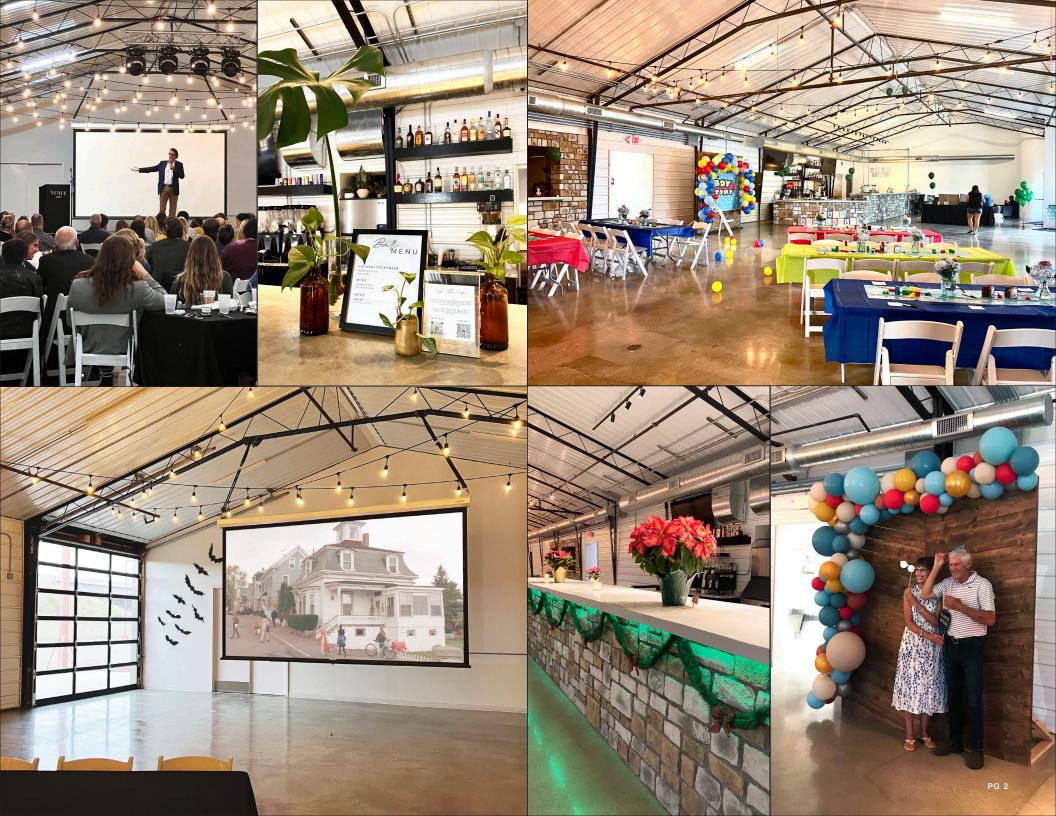

# VENUE

CORPORATE EVENTS
+ PRIVATE PARTIES

1235 N 3RD ST, LAWRENCE, KS 66044 | 785 856 7800 | VENUE1235.COM

### About

- · Located in Lawrence, Kansas
- Minutes away from downtown
- · Restored industrial warehouse
- · Indoor and outdoor areas
- 6,000 sq ft indoor space
- Climate-controlled
- · Space for 350 seated with tables
- · Space for 750 without tables
- · Catering kitchen
- · High volume ice machines
- Two custom bars
- · Professional bar staff
- · ADA compliant bar and restrooms
- · Large parking lot

## Included

- · Indoor and outdoor areas
- · Flexible access time
- Tables for up to 350 guests
- · Chairs for up to 750 guests
- · Catering kitchen
- · High volume ice machines
- Bartenders
- Stage for a band
- Private suite with mirrors, outlets, seating and clothes rack
- · Janitorial staff and services
- Parking