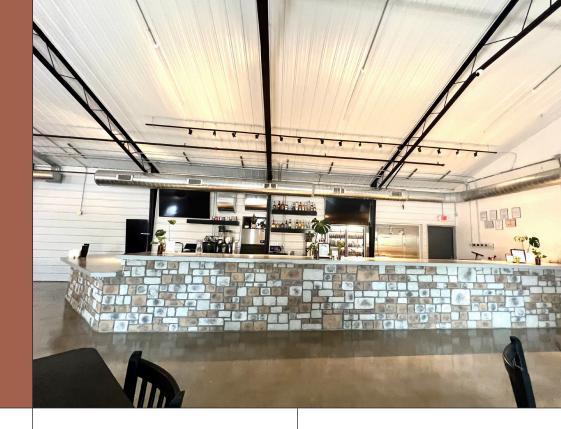

# VENUE

CORPORATE EVENTS
+ PRIVATE PARTIES

1235 N 3RD ST, LAWRENCE, KS 66044 | 785 856 7800 | VENUE1235.COM

### About

- · Located in Lawrence, Kansas
- Minutes away from downtown
- · Restored industrial warehouse
- · Indoor and outdoor areas
- 6,000 sq ft indoor space
- Climate-controlled
- · Space for 350 seated with tables
- · Space for 750 without tables
- · Catering kitchen
- · High volume ice machines
- Two custom bars
- · Professional bar staff
- · ADA compliant bar and restrooms
- · Large parking lot

## Included

- · Indoor and outdoor areas
- · Flexible access time
- Tables for up to 350 guests
- · Chairs for up to 750 guests
- · Catering kitchen
- · High volume ice machines
- Bartenders
- Stage for a band
- Private suite with mirrors, outlets, seating and clothes rack
- · Janitorial staff and services
- Parking