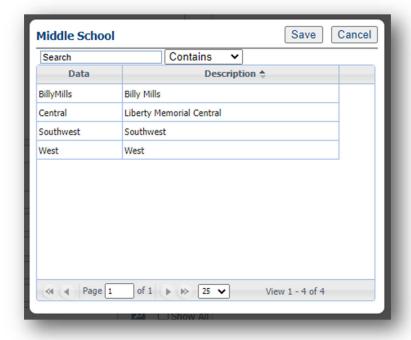

## **New Field for School District**

At input of a new listing, the listing agent will now enter the School District for the location of the listing.

| School District   | P | ☐ Show All |
|-------------------|---|------------|
| Elementary School | P | ☐ Show All |
| Middle School     | P | ☐ Show All |
| High School       | P | ☐ Show All |

For Example, when selecting a Middle School, only those Middle Schools in USD 497 will be available for selection.

Searches can now be completed by School District.