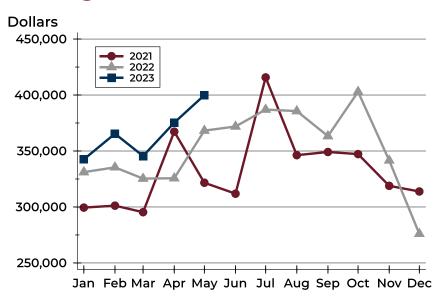

A total of 18 homes sold in Douglas County in May, up from 17 units in May 2022. Total sales volume rose to \$6.6 million compared to \$5.4 million in the previous year.

The median sales price in May was \$367,450, up 36.6% compared to the prior year. Median days on market was 4 days, down from 13 days in April, but up from 3 in May 2022.

### **Average Price**

| Month     | 2021    | 2022    | 2023    |
|-----------|---------|---------|---------|
| January   | 347,077 | 368,105 | 274,000 |
| February  | 253,285 | 432,200 | 282,500 |
| March     | 293,600 | 296,024 | 365,665 |
| April     | 277,227 | 373,982 | 447,947 |
| May       | 294,379 | 318,604 | 366,850 |
| June      | 310,146 | 366,298 |         |
| July      | 345,614 | 404,092 |         |
| August    | 408,148 | 339,712 |         |
| September | 334,425 | 323,954 |         |
| October   | 321,227 | 353,335 |         |
| November  | 359,738 | 353,067 |         |
| December  | 327,702 | 339,975 |         |