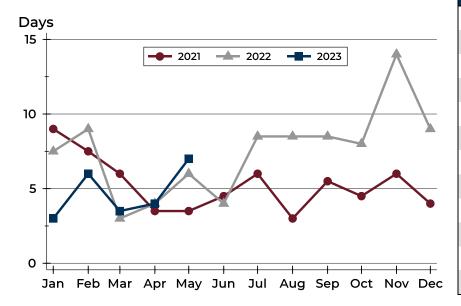

#### **Average DOM**

| Month     | 2021 | 2022 | 2023 |
|-----------|------|------|------|
| January   | 29   | 15   | 12   |
| February  | 28   | 18   | 38   |
| March     | 36   | 10   | 24   |
| April     | 28   | 17   | 45   |
| May       | 11   | 9    | 40   |
| June      | 13   | 13   |      |
| July      | 6    | 13   |      |
| August    | 8    | 8    |      |
| September | 5    | 36   |      |
| October   | 16   | 15   |      |
| November  | 25   | 16   |      |
| December  | 20   | 21   |      |

#### **Median DOM**

| Month     | 2021 | 2022 | 2023 |
|-----------|------|------|------|
| January   | 12   | 4    | 9    |
| February  | 7    | 6    | 33   |
| March     | 10   | 5    | 5    |
| April     | 3    | 4    | 13   |
| May       | 6    | 3    | 4    |
| June      | 3    | 6    |      |
| July      | 4    | 4    |      |
| August    | 4    | 5    |      |
| September | 3    | 4    |      |
| October   | 4    | 8    |      |
| November  | 6    | 3    |      |
| December  | 6    | 16   |      |