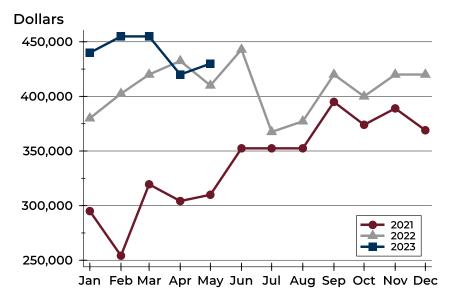

### **Average Price**

| Month     | 2021    | 2022    | 2023    |
|-----------|---------|---------|---------|
| January   | 352,137 | 461,451 | 465,025 |
| February  | 345,489 | 487,044 | 506,089 |
| March     | 395,581 | 464,954 | 488,518 |
| April     | 333,478 | 456,028 | 464,011 |
| May       | 381,094 | 431,219 | 462,081 |
| June      | 503,244 | 444,073 |         |
| July      | 413,024 | 407,518 |         |
| August    | 421,996 | 434,338 |         |
| September | 419,736 | 457,347 |         |
| October   | 426,332 | 426,627 |         |
| November  | 427,369 | 446,230 |         |
| December  | 435,574 | 444,773 |         |

| Month     | 2021    | 2022    | 2023    |
|-----------|---------|---------|---------|
| January   | 295,000 | 379,950 | 439,900 |
| February  | 254,200 | 402,450 | 454,900 |
| March     | 319,500 | 420,000 | 454,900 |
| April     | 304,200 | 432,450 | 420,000 |
| May       | 309,950 | 410,000 | 429,950 |
| June      | 352,450 | 442,900 |         |
| July      | 352,450 | 367,450 |         |
| August    | 352,450 | 377,200 |         |
| September | 394,950 | 420,000 |         |
| October   | 374,000 | 399,950 |         |
| November  | 389,000 | 420,000 |         |
| December  | 369,000 | 420,000 |         |