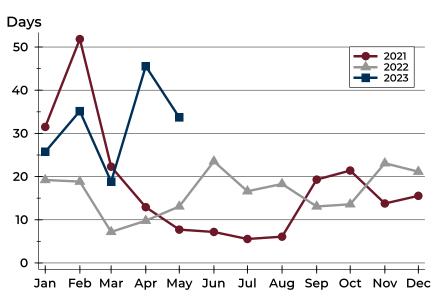

#### **Average DOM**

| Month     | 2021 | 2022 | 2023 |
|-----------|------|------|------|
| January   | 32   | 19   | 26   |
| February  | 52   | 19   | 35   |
| March     | 22   | 7    | 19   |
| April     | 13   | 10   | 46   |
| May       | 8    | 13   | 34   |
| June      | 7    | 24   |      |
| July      | 6    | 17   |      |
| August    | 6    | 18   |      |
| September | 19   | 13   |      |
| October   | 21   | 14   |      |
| November  | 14   | 23   |      |
| December  | 16   | 21   |      |