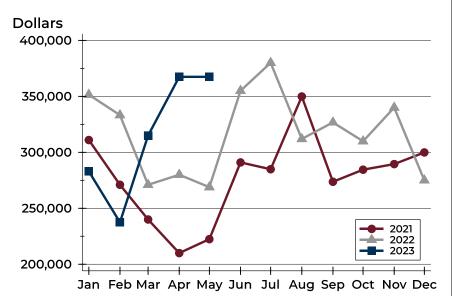

| Month     | 2021    | 2022    | 2023    |
|-----------|---------|---------|---------|
| January   | 311,000 | 351,500 | 283,000 |
| February  | 271,000 | 333,250 | 237,500 |
| March     | 240,000 | 271,000 | 315,000 |
| April     | 210,000 | 280,000 | 367,450 |
| May       | 222,450 | 268,900 | 367,450 |
| June      | 291,000 | 355,000 |         |
| July      | 284,900 | 380,000 |         |
| August    | 349,900 | 311,950 |         |
| September | 273,700 | 326,735 |         |
| October   | 284,500 | 309,900 |         |
| November  | 289,500 | 340,000 |         |
| December  | 299,900 | 275,000 |         |

A total of 18 homes sold in Douglas County in May, up from 17 units in May 2022. Total sales volume rose to \$6.6 million compared to \$5.4 million in the previous year.

The median sales price in May was \$367,450, up 36.6% compared to the prior year. Median days on market was 4 days, down from 13 days in April, but up from 3 in May 2022.

The median sale price in May was \$367,450, up from \$268,900 a year earlier. Homes that sold in May were typically on the market for 4 days and sold for 100.0% of their list prices.