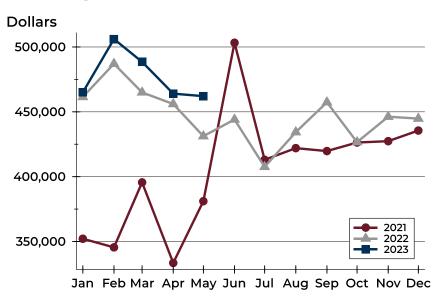

### **Average Price**

| Month     | 2021    | 2022    | 2023    |
|-----------|---------|---------|---------|
| January   | 347,077 | 368,105 | 274,000 |
| February  | 253,285 | 432,200 | 282,500 |
| March     | 293,600 | 296,024 | 365,665 |
| April     | 277,227 | 373,982 | 447,947 |
| May       | 294,379 | 318,604 | 366,850 |
| June      | 310,146 | 366,298 |         |
| July      | 345,614 | 404,092 |         |
| August    | 408,148 | 339,712 |         |
| September | 334,425 | 323,954 |         |
| October   | 321,227 | 353,335 |         |
| November  | 359,738 | 353,067 |         |
| December  | 327,702 | 339,975 |         |

| Month     | 2021    | 2022    | 2023    |
|-----------|---------|---------|---------|
| January   | 311,000 | 351,500 | 283,000 |
| February  | 271,000 | 333,250 | 237,500 |
| March     | 240,000 | 271,000 | 315,000 |
| April     | 210,000 | 280,000 | 367,450 |
| May       | 222,450 | 268,900 | 367,450 |
| June      | 291,000 | 355,000 |         |
| July      | 284,900 | 380,000 |         |
| August    | 349,900 | 311,950 |         |
| September | 273,700 | 326,735 |         |
| October   | 284,500 | 309,900 |         |
| November  | 289,500 | 340,000 |         |
| December  | 299,900 | 275,000 |         |