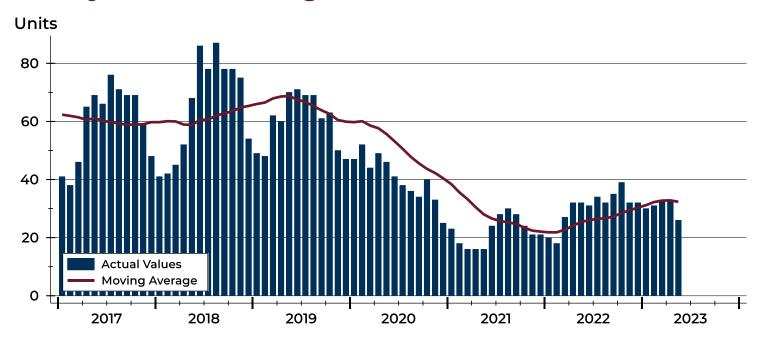

### **Closed Listings by Month**

| Month     | 2021 | 2022 | 2023 |
|-----------|------|------|------|
| January   | 13   | 10   | 6    |
| February  | 13   | 10   | 7    |
| March     | 17   | 17   | 17   |
| April     | 30   | 17   | 14   |
| May       | 14   | 17   | 18   |
| June      | 25   | 26   |      |
| July      | 21   | 13   |      |
| August    | 31   | 26   |      |
| September | 16   | 16   |      |
| October   | 27   | 23   |      |
| November  | 26   | 15   |      |
| December  | 21   | 16   |      |

A total of 18 homes sold in Douglas County in May, up from 17 units in May 2022. Total sales volume rose to \$6.6 million compared to \$5.4 million in the previous year.

The median sales price in May was \$367,450, up 36.6% compared to the prior year. Median days on market was 4 days, down from 13 days in April, but up from 3 in May 2022.

#### **Douglas County Home Sales Rose in May**

Total home sales in Douglas County rose by 5.9% last month to 18 units, compared to 17 units in May 2022. Total sales volume was \$6.6 million, up 21.9% from a year earlier.