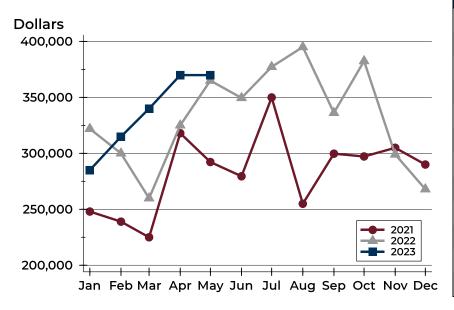

### **Average Price**

| Month     | 2021    | 2022    | 2023    |
|-----------|---------|---------|---------|
| January   | 347,077 | 368,105 | 274,000 |
| February  | 253,285 | 432,200 | 282,500 |
| March     | 293,600 | 296,024 | 365,665 |
| April     | 277,227 | 373,982 | 447,947 |
| May       | 294,379 | 318,604 | 366,850 |
| June      | 310,146 | 366,298 |         |
| July      | 345,614 | 404,092 |         |
| August    | 408,148 | 339,712 |         |
| September | 334,425 | 323,954 |         |
| October   | 321,227 | 353,335 |         |
| November  | 359,738 | 353,067 |         |
| December  | 327,702 | 339,975 |         |

| Month     | 2021    | 2022    | 2023    |
|-----------|---------|---------|---------|
| January   | 311,000 | 351,500 | 283,000 |
| February  | 271,000 | 333,250 | 237,500 |
| March     | 240,000 | 271,000 | 315,000 |
| April     | 210,000 | 280,000 | 367,450 |
| May       | 222,450 | 268,900 | 367,450 |
| June      | 291,000 | 355,000 |         |
| July      | 284,900 | 380,000 |         |
| August    | 349,900 | 311,950 |         |
| September | 273,700 | 326,735 |         |
| October   | 284,500 | 309,900 |         |
| November  | 289,500 | 340,000 |         |
| December  | 299,900 | 275,000 |         |