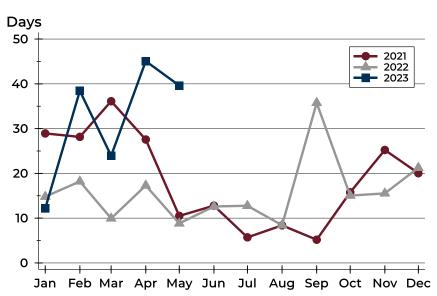

#### **Median DOM**

| Month     | 2021 | 2022 | 2023 |
|-----------|------|------|------|
| January   | 12   | 4    | 9    |
| February  | 7    | 6    | 33   |
| March     | 10   | 5    | 5    |
| April     | 3    | 4    | 13   |
| May       | 6    | 3    | 4    |
| June      | 3    | 6    |      |
| July      | 4    | 4    |      |
| August    | 4    | 5    |      |
| September | 3    | 4    |      |
| October   | 4    | 8    |      |
| November  | 6    | 3    |      |
| December  | 6    | 16   |      |

A total of 18 homes sold in Douglas County in May, up from 17 units in May 2022. Total sales volume rose to \$6.6 million compared to \$5.4 million in the previous year.

The median sales price in May was \$367,450, up 36.6% compared to the prior year. Median days on market was 4 days, down from 13 days in April, but up from 3 in May 2022.

The median sale price in May was \$367,450, up from \$268,900 a year earlier. Homes that sold in May were typically on the market for 4 days and sold for 100.0% of their list prices.