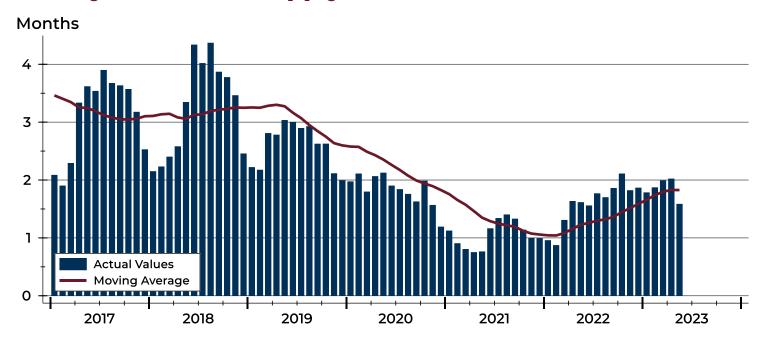

st    | 38   | 39   |      |
| September | 28   | 45   |      |
| October   | 41   | 39   |      |
| November  | 56   | 42   |      |
| December  | 51   | 71   |      |





## Douglas County (Excluding Lawrence) Months' Supply Analysis

#### **Months' Supply by Month**



| Month     | 2021 | 2022 | 2023 |
|-----------|------|------|------|
| January   | 1.1  | 1.0  | 1.8  |
| February  | 0.9  | 0.9  | 1.9  |
| March     | 8.0  | 1.3  | 2.0  |
| April     | 0.8  | 1.6  | 2.0  |
| May       | 0.8  | 1.6  | 1.6  |
| June      | 1.2  | 1.6  |      |
| July      | 1.3  | 1.8  |      |
| August    | 1.4  | 1.7  |      |
| September | 1.3  | 1.9  |      |
| October   | 1.1  | 2.1  |      |
| November  | 1.0  | 1.8  |      |
| December  | 1.0  | 1.9  |      |

### **History of Month's Supply**





## Douglas County (Excluding Lawrence) New Listings Analysis

|              | mmary Statistics<br>New Listings | 2023    | May<br>2022 | Change |
|--------------|----------------------------------|---------|-------------|--------|
| ţ            | New Listings                     | 20      | 31          | -35.5% |
| Month        | Volume (1,000s)                  | 7,424   | 11,885      | -37.5% |
| Current      | Average List Price               | 371,200 | 383,381     | -3.2%  |
| C            | Median List Price                | 354,200 | 350,000     | 1.2%   |
| ē            | New Listings                     | 89      | 120         | -25.8% |
| o-Da         | Volume (1,000s)                  | 36,571  | 42,721      | -14.4% |
| Year-to-Date | Average List Price               | 41