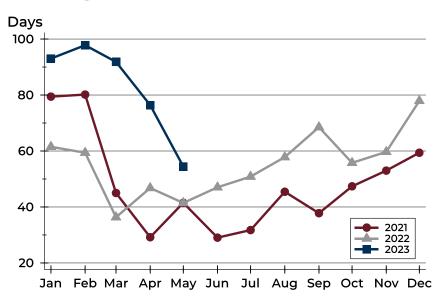

#### **Average DOM**

| Month     | 2021 | 2022 | 2023 |
|-----------|------|------|------|
| January   | 79   | 62   | 93   |
| February  | 80   | 59   | 98   |
| March     | 45   | 36   | 92   |
| April     | 29   | 47   | 76   |
| May       | 42   | 41   | 54   |
| June      | 29   | 47   |      |
| July      | 32   | 51   |      |
| August    | 45   | 58   |      |
| September | 38   | 69   |      |
| October   | 47   | 56   |      |
| November  | 53   | 60   |      |
| December  | 59   | 78   |      |

#### **Median DOM**

| Month     | 2021 | 2022 | 2023 |
|-----------|------|------|------|
| January   | 61   | 44   | 102  |
| February  | 55   | 39   | 84   |
| March     | 14   | 16   | 61   |
| April     | 9    | 26   | 39   |
| May       | 36   | 37   | 39   |
| June      | 17   | 45   |      |
| July      | 15   | 39   |      |
| August    | 38   | 39   |      |
| September | 28   | 45   |      |
| October   | 41   | 39   |      |
| November  | 56   | 42   |      |
| December  | 51   | 71   |      |