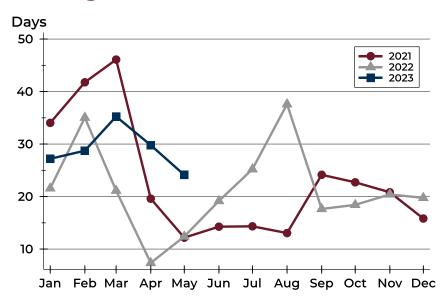

#### **Average DOM**

| Month     | 2021 | 2022 | 2023 |
|-----------|------|------|------|
| January   | 32   | 19   | 26   |
| February  | 52   | 19   | 35   |
| March     | 22   | 7    | 19   |
| April     | 13   | 10   | 46   |
| May       | 8    | 13   | 34   |
| June      | 7    | 24   |      |
| July      | 6    | 17   |      |
| August    | 6    | 18   |      |
| September | 19   | 13   |      |
| October   | 21   | 14   |      |
| November  | 14   | 23   |      |
| December  | 16   | 21   |      |

### **Median DOM**

| Month     | 2021 | 2022 | 2023 |
|-----------|------|------|------|
| January   | 5    | 7    | 3    |
| February  | 12   | 3    | 15   |
| March     | 2    | 4    | 2    |
| April     | 3    | 4    | 5    |
| May       | 4    | 9    | 7    |
| June      | 4    | 7    |      |
| July      | 3    | 8    |      |
| August    | 3    | 2    |      |
| September | 5    | 8    |      |
| October   | 5    | 5    |      |
| November  | 6    | 16   |      |
| December  | 9    | 9    |      |