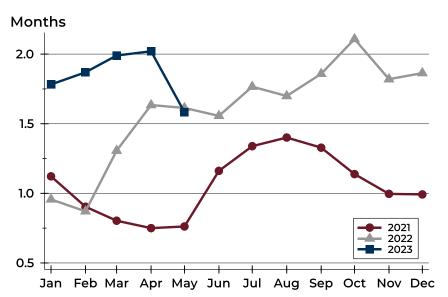

#### **Months' Supply by Month**

| Month     | 2021 | 2022 | 2023 |
|-----------|------|------|------|
| January   | 1.1  | 1.0  | 1.8  |
| February  | 0.9  | 0.9  | 1.9  |
| March     | 8.0  | 1.3  | 2.0  |
| April     | 0.8  | 1.6  | 2.0  |
| May       | 0.8  | 1.6  | 1.6  |
| June      | 1.2  | 1.6  |      |
| July      | 1.3  | 1.8  |      |
| August    | 1.4  | 1.7  |      |
| September | 1.3  | 1.9  |      |
| October   | 1.1  | 2.1  |      |
| November  | 1.0  | 1.8  |      |
| December  | 1.0  | 1.9  |      |