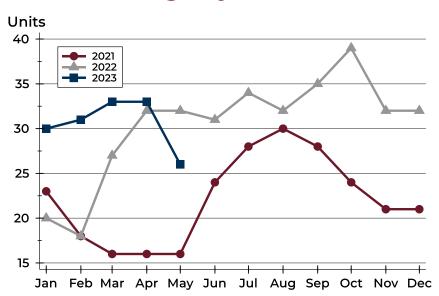

### **Closed Listings by Month**

| Month     | 2021 | 2022 | 2023 |
|-----------|------|------|------|
| January   | 13   | 10   | 6    |
| February  | 13   | 10   | 7    |
| March     | 17   | 17   | 17   |
| April     | 30   | 17   | 14   |
| May       | 14   | 17   | 18   |
| June      | 25   | 26   |      |
| July      | 21   | 13   |      |
| August    | 31   | 26   |      |
| September | 16   | 16   |      |
| October   | 27   | 23   |      |
| November  | 26   | 15   |      |
| December  | 21   | 16   |      |