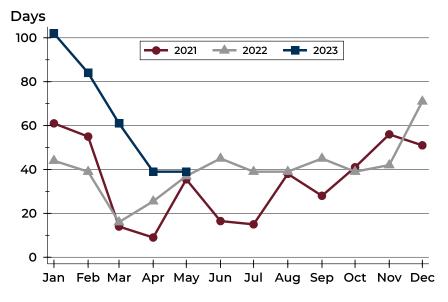

#### **Median DOM**

| Month     | 2021 | 2022 | 2023 |
|-----------|------|------|------|
| January   | 61   | 44   | 102  |
| February  | 55   | 39   | 84   |
| March     | 14   | 16   | 61   |
| April     | 9    | 26   | 39   |
| May       | 36   | 37   | 39   |
| June      | 17   | 45   |      |
| July      | 15   | 39   |      |
| August    | 38   | 39   |      |
| September | 28   | 45   |      |
| October   | 41   | 39   |      |
| November  | 56   | 42   |      |
| December  | 51   | 71   |      |