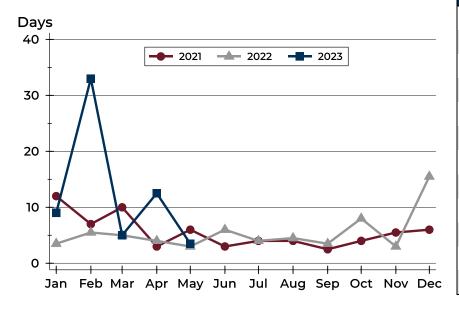

### **Median DOM**

| Month     | 2021 | 2022 | 2023 |
|-----------|------|------|------|
| January   | 5    | 7    | 3    |
| February  | 12   | 3    | 15   |
| March     | 2    | 4    | 2    |
| April     | 3    | 4    | 5    |
| May       | 4    | 9    | 7    |
| June      | 4    | 7    |      |
| July      | 3    | 8    |      |
| August    | 3    | 2    |      |
| September | 5    | 8    |      |
| October   | 5    | 5    |      |
| November  | 6    | 16   |      |
| December  | 9    | 9    |      |

A total of 23 contracts for sale were written in Douglas County during the month of May, down from 24 in 2022. The median list price of these homes was \$339,900, up from \$306,500 the prior year.

Half of the homes that went under contract in May were on the market less than 7 days, compared to 9 days in May 2022.