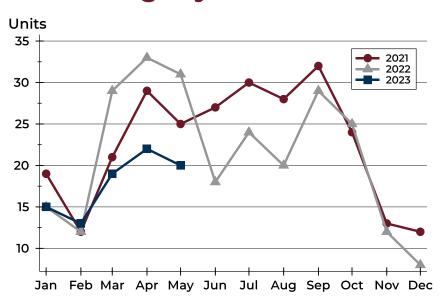

### **Closed Listings by Month**

| Month     | 2021 | 2022 | 2023 |
|-----------|------|------|------|
| January   | 13   | 10   | 6    |
| February  | 13   | 10   | 7    |
| March     | 17   | 17   | 17   |
| April     | 30   | 17   | 14   |
| May       | 14   | 17   | 18   |
| June      | 25   | 26   |      |
| July      | 21   | 13   |      |
| August    | 31   | 26   |      |
| September | 16   | 16   |      |
| October   | 27   | 23   |      |
| November  | 26   | 15   |      |
| December  | 21   | 16   |      |