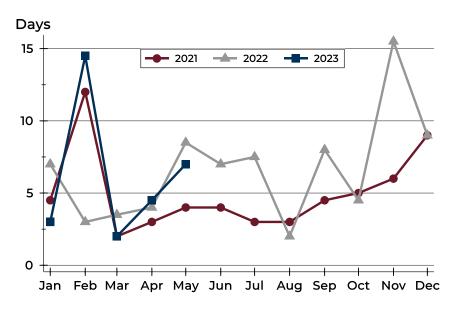

A total of 18 homes sold in Douglas County in May, up from 17 units in May 2022. Total sales volume rose to \$6.6 million compared to \$5.4 million in the previous year.

The median sales price in May was \$367,450, up 36.6% compared to the prior year. Median days on market was 4 days, down from 13 days in April, but up from 3 in May 2022.

#### **Median DOM**

| Month     | 2021 | 2022 | 2023 |
|-----------|------|------|------|
| January   | 12   | 4    | 9    |
| February  | 7    | 6    | 33   |
| March     | 10   | 5    | 5    |
| April     | 3    | 4    | 13   |
| May       | 6    | 3    | 4    |
| June      | 3    | 6    |      |
| July      | 4    | 4    |      |
| August    | 4    | 5    |      |
| September | 3    | 4    |      |
| October   | 4    | 8    |      |
| November  | 6    | 3    |      |
| December  | 6    | 16   |      |