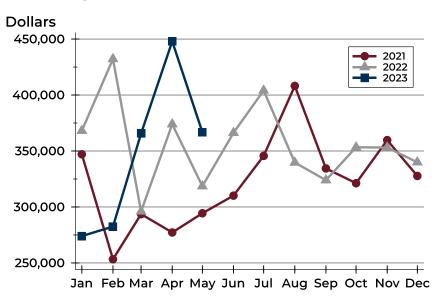

### **Average Price**

| Month     | 2021    | 2022    | 2023    |
|-----------|---------|---------|---------|
| January   | 347,077 | 368,105 | 274,000 |
| February  | 253,285 | 432,200 | 282,500 |
| March     | 293,600 | 296,024 | 365,665 |
| April     | 277,227 | 373,982 | 447,947 |
| May       | 294,379 | 318,604 | 366,850 |
| June      | 310,146 | 366,298 |         |
| July      | 345,614 | 404,092 |         |
| August    | 408,148 | 339,712 |         |
| September | 334,425 | 323,954 |         |
| October   | 321,227 | 353,335 |         |
| November  | 359,738 | 353,067 |         |
| December  | 327,702 | 339,975 |         |

| Month     | 2021    | 2022    | 2023    |
|-----------|---------|---------|---------|
| January   | 311,000 | 351,500 | 283,000 |
| February  | 271,000 | 333,250 | 237,500 |
| March     | 240,000 | 271,000 | 315,000 |
| April     | 210,000 | 280,000 | 367,450 |
| May       | 222,450 | 268,900 | 367,450 |
| June      | 291,000 | 355,000 |         |
| July      | 284,900 | 380,000 |         |
| August    | 349,900 | 311,950 |         |
| September | 273,700 | 326,735 |         |
| October   | 284,500 | 309,900 |         |
| November  | 289,500 | 340,000 |         |
| December  | 299,900 | 275,000 |         |