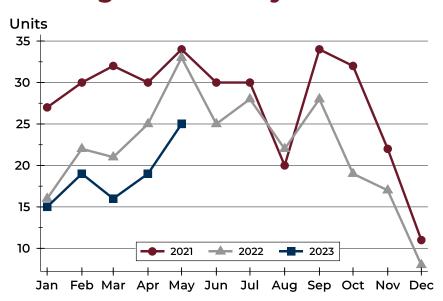

A total of 18 homes sold in Douglas County in May, up from 17 units in May 2022. Total sales volume rose to \$6.6 million compared to \$5.4 million in the previous year.

The median sales price in May was \$367,450, up 36.6% compared to the prior year. Median days on market was 4 days, down from 13 days in April, but up from 3 in May 2022.

### **Closed Listings by Month**

| Month     | 2021 | 2022 | 2023 |
|-----------|------|------|------|
| January   | 13   | 10   | 6    |
| February  | 13   | 10   | 7    |
| March     | 17   | 17   | 17   |
| April     | 30   | 17   | 14   |
| May       | 14   | 17   | 18   |
| June      | 25   | 26   |      |
| July      | 21   | 13   |      |
| August    | 31   | 26   |      |
| September | 16   | 16   |      |
| October   | 27   | 23   |      |
| November  | 26   | 15   |      |
| December  | 21   | 16   |      |