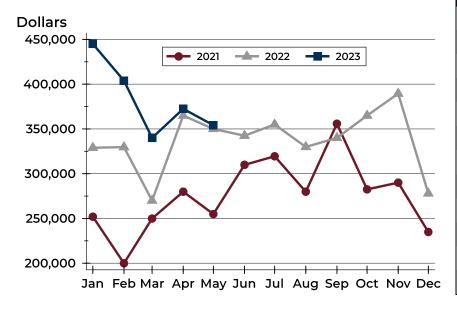

### **Average Price**

| Month     | 2021    | 2022    | 2023    |
|-----------|---------|---------|---------|
| January   | 319,578 | 430,343 | 373,164 |
| February  | 261,162 | 302,442 | 397,462 |
| March     | 297,704 | 333,644 | 398,926 |
| April     | 331,975 | 346,590 | 413,775 |
| May       | 268,014 | 348,894 | 382,997 |
| June      | 341,985 | 375,329 |         |
| July      | 430,550 | 406,000 |         |
| August    | 346,406 | 329,949 |         |
| September | 364,257 | 335,566 |         |
| October   | 340,039 | 377,404 |         |
| November  | 265,431 | 327,367 |         |
| December  | 317,469 | 262,129 |         |

| Month     | 2021    | 2022    | 2023    |
|-----------|---------|---------|---------|
| January   | 284,700 | 329,500 | 289,900 |
| February  | 210,000 | 267,450 | 269,500 |
| March     | 236,750 | 257,400 | 354,900 |
| April     | 289,450 | 350,000 | 417,450 |
| May       | 240,000 | 306,500 | 339,900 |
| June      | 280,000 | 325,000 |         |
| July      | 304,500 | 432,450 |         |
| August    | 265,000 | 279,900 |         |
| September | 312,400 | 320,000 |         |
| October   | 299,900 | 298,900 |         |
| November  | 259,000 | 295,500 |         |
| December  | 279,900 | 266,000 |         |