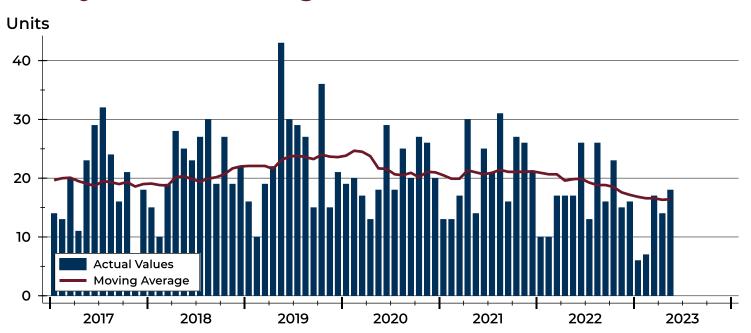

### **History of Closed Listings**

### **Closed Listings by Month**

| Month     | 2021 | 2022 | 2023 |
|-----------|------|------|------|
| January   | 13   | 10   | 6    |
| February  | 13   | 10   | 7    |
| March     | 17   | 17   | 17   |
| April     | 30   | 17   | 14   |
| May       | 14   | 17   | 18   |
| June      | 25   | 26   |      |
| July      | 21   | 13   |      |
| August    | 31   | 26   |      |
| September | 16   | 16   |      |
| October   | 27   | 23   |      |
| November  | 26   | 15   |      |
| December  | 21   | 16   |      |