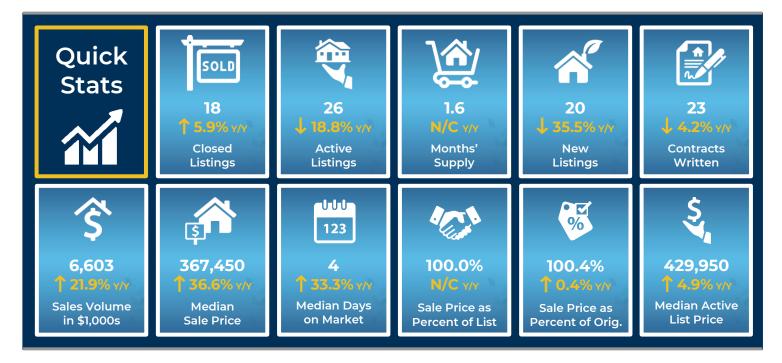

#### **Douglas County Home Sales Rose in May**

Total home sales in Douglas County rose by 5.9% last month to 18 units, compared to 17 units in May 2022. Total sales volume was \$6.6 million, up 21.9% from a year earlier.

The median sale price in May was \$367,450, up from \$268,900 a year earlier. Homes that sold in May were typically on the market for 4 days and sold for 100.0% of their list prices.

### Douglas County Active Listings Down at End of May

The total number of active listings in Douglas County at the end of May was 26 units, down from 32 at the same point in 2022. This represents a 1.6 months' supply of homes available for sale. The median list price of homes on the market at the end of May was \$429,950.

During May, a total of 23 contracts were written down from 24 in May 2022. At the end of the month, there were 25 contracts still pending.