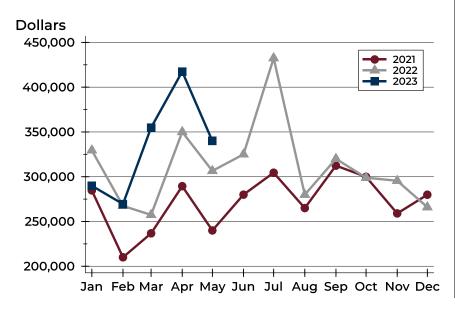

### **Average Price**

| Month     | 2021    | 2022    | 2023    |
|-----------|---------|---------|---------|
| January   | 352,137 | 461,451 | 465,025 |
| February  | 345,489 | 487,044 | 506,089 |
| March     | 395,581 | 464,954 | 488,518 |
| April     | 333,478 | 456,028 | 464,011 |
| May       | 381,094 | 431,219 | 462,081 |
| June      | 503,244 | 444,073 |         |
| July      | 413,024 | 407,518 |         |
| August    | 421,996 | 434,338 |         |
| September | 419,736 | 457,347 |         |
| October   | 426,332 | 426,627 |         |
| November  | 427,369 | 446,230 |         |
| December  | 435,574 | 444,773 |         |