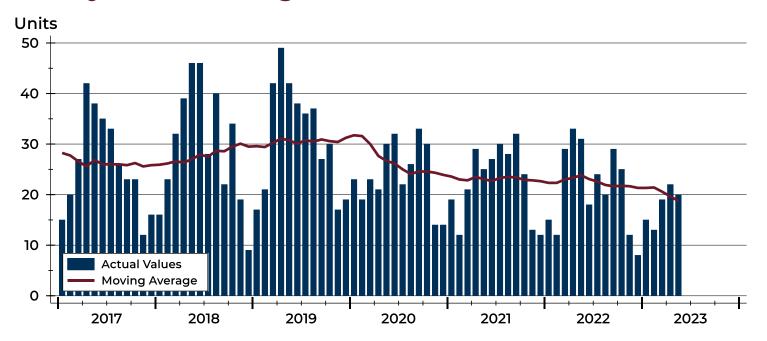

| -37.5% |
| Current      | Average List Price               | 371,200 | 383,381     | -3.2%  |
| C            | Median List Price                | 354,200 | 350,000     | 1.2%   |
| ē            | New Listings                     | 89      | 120         | -25.8% |
| o-Da         | Volume (1,000s)                  | 36,571  | 42,721      | -14.4% |
| Year-to-Date | Average List Price               | 410,909 | 356,011     | 15.4%  |
| ×            | Median List Price                | 368,500 | 329,700     | 11.8%  |

A total of 20 new listings were added in Douglas County during May, down 35.5% from the same month in 2022. Year-to-date Douglas County has seen 89 new listings.

The median list price of these homes was \$354,200 up from \$350,000 in 2022.

### **History of New Listings**







## Douglas County (Excluding Lawrence) New Listings Analysis

### **New Listings by Month**



| Month     | 2021 | 2022 | 2023 |
|-----------|------|------|------|
| January   | 19   | 15   | 15   |
| February  | 12   | 12   | 13   |
| March     | 21   | 29   | 19   |
| April     | 29   | 33   | 22   |
| May       | 25   | 31   | 20   |
| June      | 27   | 18   |      |
| July      | 30   | 24   |      |
| August    | 28   | 20   |      |
| September | 32   | 29   |      |
| October   | 24   | 25   |      |
| November  | 13   | 12   |      |
| December  | 12   | 8    |      |

### **New Listings by Price Range**

| Price Range         | New Li<br>Number | stings<br>Percent | List F<br>Average | Price<br>Median | Days on<br>Avg. | Market<br>Med. | Price as <sup>9</sup><br>Avg. | % o