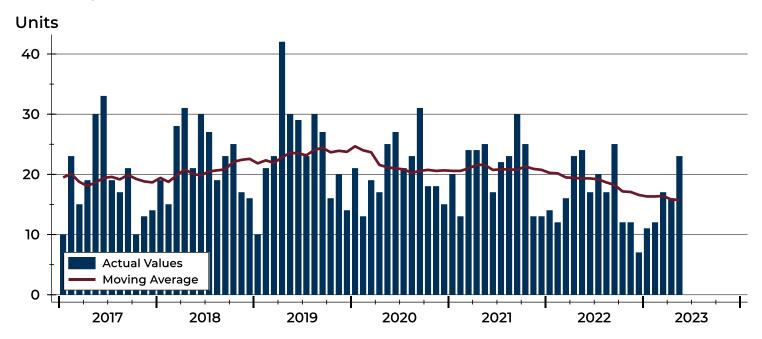

### **Active Listings by Month**

| Month     | 2021 | 2022 | 2023 |
|-----------|------|------|------|
| January   | 23   | 20   | 30   |
| February  | 18   | 18   | 31   |
| March     | 16   | 27   | 33   |
| April     | 16   | 32   | 33   |
| May       | 16   | 32   | 26   |
| June      | 24   | 31   |      |
| July      | 28   | 34   |      |
| August    | 30   | 32   |      |
| September | 28   | 35   |      |
| October   | 24   | 39   |      |
| November  | 21   | 32   |      |
| December  | 21   | 32   |      |