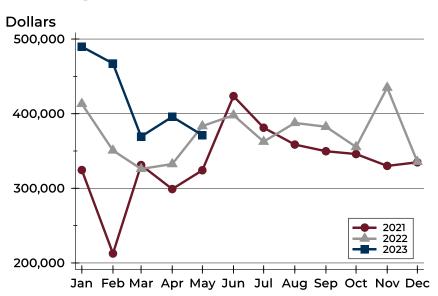

### **Average Price**

| Month     | 2021    | 2022    | 2023    |
|-----------|---------|---------|---------|
| January   | 347,077 | 368,105 | 274,000 |
| February  | 253,285 | 432,200 | 282,500 |
| March     | 293,600 | 296,024 | 365,665 |
| April     | 277,227 | 373,982 | 447,947 |
| May       | 294,379 | 318,604 | 366,850 |
| June      | 310,146 | 366,298 |         |
| July      | 345,614 | 404,092 |         |
| August    | 408,148 | 339,712 |         |
| September | 334,425 | 323,954 |         |
| October   | 321,227 | 353,335 |         |
| November  | 359,738 | 353,067 |         |
| December  | 327,702 | 339,975 |         |

| Month     | 2021    | 2022    | 2023    |
|-----------|---------|---------|---------|
| January   | 311,000 | 351,500 | 283,000 |
| February  | 271,000 | 333,250 | 237,500 |
| March     | 240,000 | 271,000 | 315,000 |
| April     | 210,000 | 280,000 | 367,450 |
| May       | 222,450 | 268,900 | 367,450 |
| June      | 291,000 | 355,000 |         |
| July      | 284,900 | 380,000 |         |
| August    | 349,900 | 311,950 |         |
| September | 273,700 | 326,735 |         |
| October   | 284,500 | 309,900 |         |
| November  | 289,500 | 340,000 |         |
| December  | 299,900 | 275,000 |         |