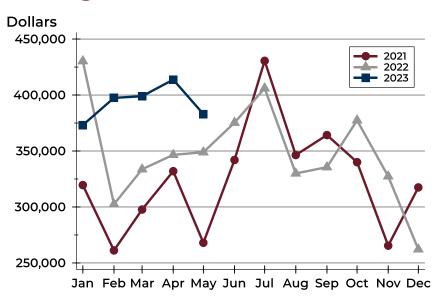

### **Average Price**

| Month     | 2021    | 2022    | 2023    |
|-----------|---------|---------|---------|
| January   | 347,077 | 368,105 | 274,000 |
| February  | 253,285 | 432,200 | 282,500 |
| March     | 293,600 | 296,024 | 365,665 |
| April     | 277,227 | 373,982 | 447,947 |
| May       | 294,379 | 318,604 | 366,850 |
| June      | 310,146 | 366,298 |         |
| July      | 345,614 | 404,092 |         |
| August    | 408,148 | 339,712 |         |
| September | 334,425 | 323,954 |         |
| October   | 321,227 | 353,335 |         |
| November  | 359,738 | 353,067 |         |
| December  | 327,702 | 339,975 |         |