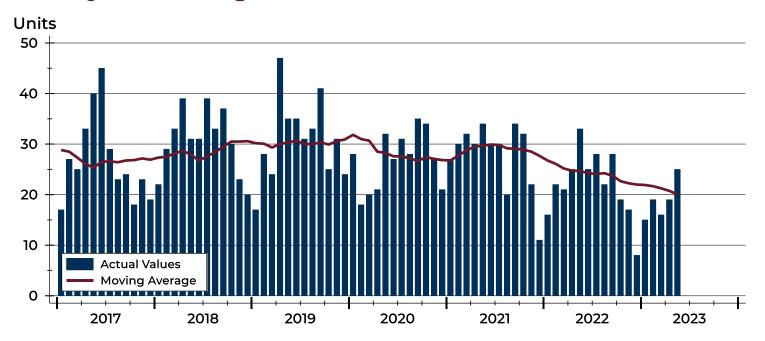

### **Closed Listings by Month**

| Month     | 2021 | 2022 | 2023 |
|-----------|------|------|------|
| January   | 13   | 10   | 6    |
| February  | 13   | 10   | 7    |
| March     | 17   | 17   | 17   |
| April     | 30   | 17   | 14   |
| May       | 14   | 17   | 18   |
| June      | 25   | 26   |      |
| July      | 21   | 13   |      |
| August    | 31   | 26   |      |
| September | 16   | 16   |      |
| October   | 27   | 23   |      |
| November  | 26   | 15   |      |
| December  | 21   | 16   |      |