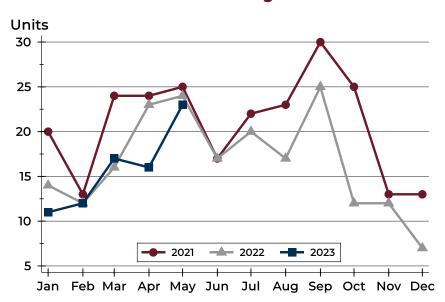

### **Closed Listings by Month**

| Month     | 2021 | 2022 | 2023 |
|-----------|------|------|------|
| January   | 13   | 10   | 6    |
| February  | 13   | 10   | 7    |
| March     | 17   | 17   | 17   |
| April     | 30   | 17   | 14   |
| May       | 14   | 17   | 18   |
| June      | 25   | 26   |      |
| July      | 21   | 13   |      |
| August    | 31   | 26   |      |
| September | 16   | 16   |      |
| October   | 27   | 23   |      |
| November  | 26   | 15   |      |
| December  | 21   | 16   |      |