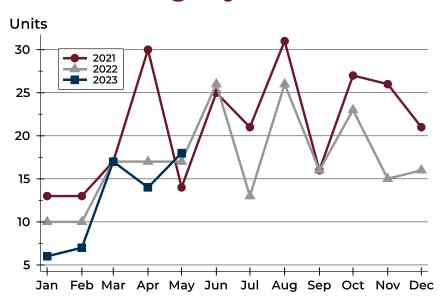

### **Closed Listings by Month**

| Month     | 2021 | 2022 | 2023 |
|-----------|------|------|------|
| January   | 13   | 10   | 6    |
| February  | 13   | 10   | 7    |
| March     | 17   | 17   | 17   |
| April     | 30   | 17   | 14   |
| May       | 14   | 17   | 18   |
| June      | 25   | 26   |      |
| July      | 21   | 13   |      |
| August    | 31   | 26   |      |
| September | 16   | 16   |      |
| October   | 27   | 23   |      |
| November  | 26   | 15   |      |
| December  | 21   | 16   |      |